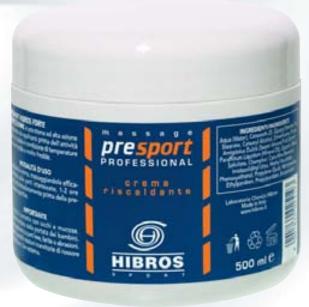

### PROFESSIONAL

# presport

caldante

**PRESPORT** HIBROS è una crema a media azione riscaldante da applicarsi prima dell'attività sportiva. È consigliata per temperature ambientali miti e fredde.

La sua formulazione svolge un'azione termoattiva e garantisce una rapida affluenza di sangue ai tessuti muscolari, permettendo una maggiore ossigenazione e riducendo il rischio di formazione di acido lattico. **PRESPORT** HIBROS si assorbe rapidamente, ha un'azione impermeabilizzante, lascia la pelle morbida, idratata e protetta.

Prodotto non testato su animali.

#### **MODALITÀ D'USO**

Applicare la crema, massaggiandola efficacemente sulle parti interessate, 1-2 ore prima ed immediatamente prima della prestazione sportiva, in modo da consentirne un graduale assorbimento.

Presport crema riscaldante Cod. PPGM

500ml