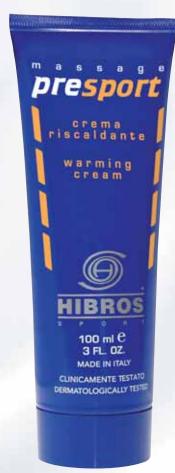

## presport

caldante

PRESPORT HIBROS è una crema a media azione riscaldante da

applicarsi prima dell'attività sportiva. È consigliata per temperature ambientali miti e fredde. La sua formulazione svolge un'azione termoattiva e garantisce una rapida affluenza di sangue ai tessuti muscolari, permettendo una maggiore ossigenazione e riducendo il rischio di formazione di acido lattico. **PRESPORT** HIBROS si assorbe rapidamente, ha un'azione impermeabilizzante, lascia la pelle morbida, idratata e protetta.

Prodotto non testato su animali.

### MODALITÀ D'USO

Applicare la crema, massaggiandola efficacemente sulle parti interessate, 1-2 ore prima ed immediatamente prima della prestazione sportiva, in modo da consentirne un graduale assorbimento.

Presport crema riscaldante Media

Cod. PGM

100ml