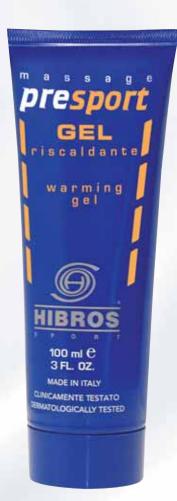

## presport

# **GEL** riscaldante

**PRESPORT** GEL HIBROS è un gel a media azione riscaldante da applicarsi prima dell'attività sportiva. È consigliato per temperature ambientali miti e fredde. La sua formulazione garantisce una rapida affluenza di sangue ai tessuti muscolari, permettendo una maggiore ossigenazione e riducendo il rischio di formazione di acido lattico. **PRESPORT** GEL HIBROS si assorbe rapidamente e forma una

**PRESPORT** GEL HIBROS si assorbe rapidamente e forma una barriera protettiva impermeabilizzante che nutre e reidrata la pelle. Microbiologicamente testato.

Prodotto non testato su animali.

### **MODALITÀ D'USO**

Massaggiare efficacemente il gel sulle parti interessate circa 20 minuti prima ed immediatamente prima della prestazione sportiva, in modo da consentirne un graduale assorbimento.

Presport gel riscaldante Medio Cod. PGMJ

100ml