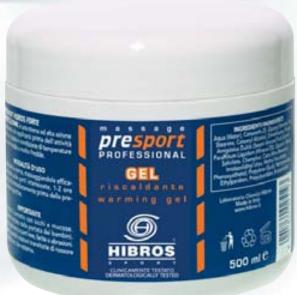

### PROFESSIONAL

## presport

# **GEL** riscaldante

**PRESPORT** GEL HIBROS è un gel a media azione riscaldante da applicarsi prima dell'attività sportiva. È consigliato per temperature ambientali miti e fredde. La sua formulazione garantisce una rapida affluenza di sangue ai tessuti muscolari, permettendo una maggiore ossigenazione e riducendo il rischio di formazione di acido lattico. **PRESPORT** GEL HIBROS si assorbe rapidamente e forma una

**PRESPORT** GEL HIBROS si assorbe rapidamente e forma una barriera protettiva impermeabilizzante che nutre e reidrata la pelle. Microbiologicamente testato.

Prodotto non testato su animali.

### **MODALITÀ D'USO**

Massaggiare efficacemente il gel sulle parti interessate circa 20 minuti prima ed immediatamente prima della prestazione sportiva, in modo da consentirne un graduale assorbimento.

Presport gel riscaldante Medio Cod. PPGMJ

8 "001834"027166

500ml